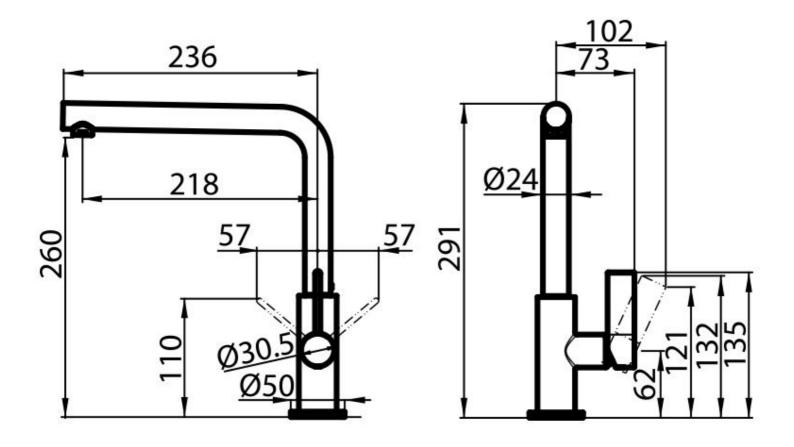

an iridescent, shimmering colouring that creates shades ranging from blue to purple, like the most vibrant sunsets. |
| FEATURES              |                                                                                                                                         |
| Extractable head      | The head of the tap is extractable, in order to easily reach any area of the sink.                                                      |
| Rotating angle        | All the taps have a wide angle of rotation. Some models even permit a full 360° rotation.                                               |
| Strenghtening plate   | Foster's mixer taps are equipped with the strenghtening plate that offers perfect stability on any sink.                                |



## **TECHNICAL DATA**